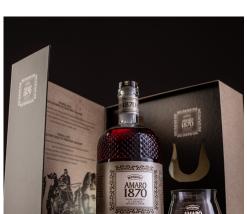

# Amaro1870 Confezione Speciale con 1Bicchiere (27% Vol. - 0.70 Lt) E

The fine gift box contains a silkscreened glass for a unique tasting experience. An Italian "Amaro" that unites tradition and innovation through an infusion of 21 botaincal herbs and spices in alcohol, giving the palate a refined balance between and sweetness and bitterness.

#### **PACKAGE**

**Description:** Gift box with 1 glasses

#### **PRODUCT**

Article Code: KS070CO01E

**Article Description:** DISM Amaro1870 Confezione Speciale con 1Bicchiere (27% Vol. - 0.70 Lt) E

F.to/Cap: 0.70 lt Alchool: 27 % Vol. Case: Special Kit